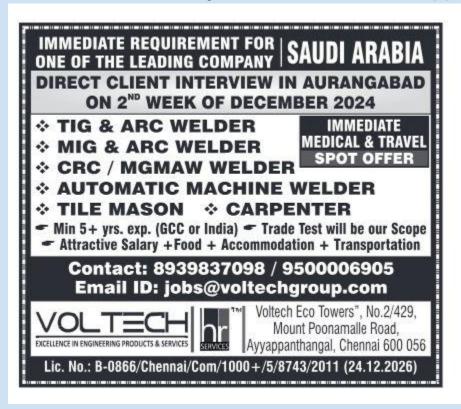

| c.            | lo.: B-0819/MUM/PER/10 | 000+/5/7345/200                           |











CLICK HERE TO SEE MORE JOBS- www.GULFJOBSHELP.com अधिक नौकरियाँ देखने के लिए यहां क्लिक करें Share this PDF with your friends on WhatsApp

## CLIENT INTERVIEW - UAE **ABU DHABI** LEADING CONSTRUCTION COMPANY CLIENT INTERVIEW IN MUMBAI ON 1<sup>ST</sup> DECEMBER 2024 AT HOUSTON TESTING CENTER, R-418, Opp. Fire Bridge, TTC Industrial Estate Area, MIDC, Rable, Navi Mumbai **∴ELECTRICIAN** AED 1400-1800 + OT **◆PLUMBERS** AED 1400-1800 + OT AED 1400-1800 + OT **⇔AC DUCTMAN** AED 1000-1050 + OT ❖PACKING HELPERS **◆TILE MASON** AED 1200 + OT **❖FURNITURE CARPENTERS** AED 1200 + OT All Candidates should have min. 2 yrs. experience Gulf exp. candidates will have an advantage. • Age limit 48 yrs. Call: 8010517332 / 7039474944 / 9152360146 WhatsApp: 9664135209 • Email: HRB17@outlook.com SAI