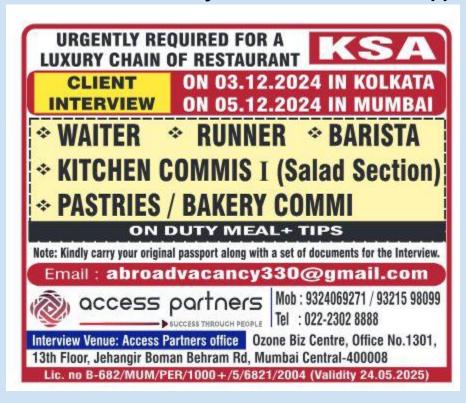

| c.            | lo.: B-0819/MUM/PER/10 | 000+/5/7345/200                           |











CLICK HERE TO SEE MORE JOBS- www.GULFJOBSHELP.com अधिक नौकरियाँ देखने के लिए यहां क्लिक करें Share this PDF with your friends on WhatsApp

## CLIENT INTERVIEW - UAE **ABU DHABI** LEADING CONSTRUCTION COMPANY CLIENT INTERVIEW IN MUMBAI ON 1<sup>ST</sup> DECEMBER 2024 AT HOUSTON TESTING CENTER, R-418, Opp. Fire Bridge, TTC Industrial Estate Area, MIDC, Rable, Navi Mumbai **∴ELECTRICIAN** AED 1400-1800 + OT **◆PLUMBERS** AED 1400-1800 + OT AED 1400-1800 + OT **⇔AC DUCTMAN** AED 1000-1050 + OT ❖PACKING HELPERS **◆TILE MASON** AED 1200 + OT **❖FURNITURE CARPENTERS** AED 1200 + OT All Candidates should have min. 2 yrs. experience Gulf exp. candidates will have an advantage. • Age limit 48 yrs. Call: 8010517332 / 7039474944 / 9152360146 WhatsApp: 9664135209 • Email: HRB17@outlook.com SAI KR