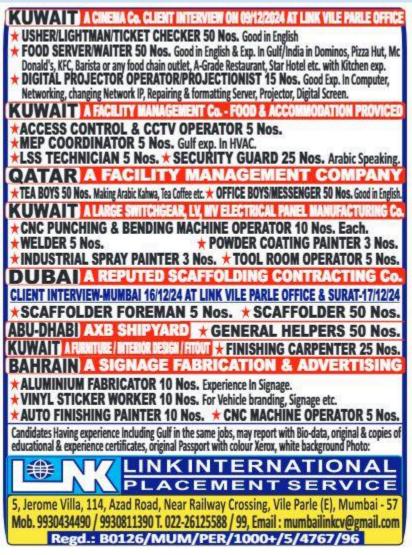

Must for Welders<br>*Free Food, Accommodation, & Transportation provided<br>*08 Hours Duty + 0T *Age Limit up to 45 yrs<br>*Candidates with minimum 3-5 years exp. Preferred.<br>*Report immediately with C.V. Certificates, original pass<br>LIBRA INTERNATIONAL SE<br>License No. B-0025/MUM/PER/1000+/5/7618/06 (Approved by Go<br>207, Satra Plaza, Sector 19-D, Palm Beac<br>Vashi, Navi Mumbai: 400703.<br>Contact No: 7021411686 / 9833477506 / 022 | port & Photo to.<br>RVICES<br>remment of India)<br>th Road, |

CLICK HERE TO SEE MORE JOBS- www.GULFJOBSHELP.com अधिक नौकरियाँ देखने के लिए यहां क्लिक करें Share this PDF with your friends on WhatsApp



#### CLICK HERE TO SEE MORE JOBS- www.GULFJOBSHELP.com अधिक नौकरियाँ देखने के लिए यहां क्लिक करें

#### Share this PDF with your friends on WhatsApp



#### CLICK HERE TO SEE MORE JOBS- www.GULFJOBSHELP.com अधिक नौकरियाँ देखने के लिए यहां क्लिक करें Share this PDF with your friends on WhatsApp

| If Sunday Work Double Payment<br>& If Work After 8 Hrs Double OT<br>Walk in for Client Interview on 7th / 9th / 10th Dec.2024 |           |          |                                 |